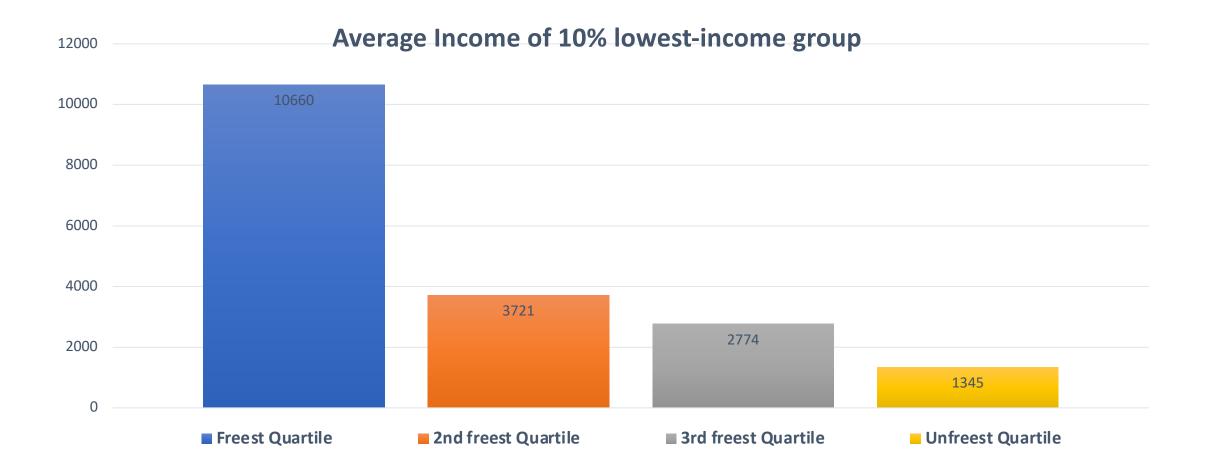

# Two Leftwing Gurus

#### Rawls: Worried about the Poor



#### Piketty: Worried about the Rich



Some Weaknesses in Rawls' Theory of Justice

- Why worry only about the worst-off? Why not take into account the best-off? Are they not at the bargaining table?
- Does it not matter how they came to be worstoff? Some through sloth or gluttony? (Alcoholics, addicts, criminals, etc.)
- Why presume a craving for security and ignore risk-taking under the veil of ignorance? Why only maximise the minimum and not the maximum? Why not negotiate just a safety net?
- What is the collective? The political unit of cooperation and sharing? 'Socialism in one country'



Does Mozart Make Salieri Worse Off?





Friedman Goes to Iceland: Where is the Injustice?

### Capitalism Passes the Rawlsian Test



# Some Weaknesses in Piketty's Proposals

- Inquality (Gini Coefficient) has not increased globally, only in Western countries
- Exaggerates disparity in wealth because of the real estate boom in Western countries
- Exaggerates income of wealthy which became more visible as a result of tax cuts
- Ignores beneficial consequences of the rich: resistance to power, reduction of innovation costs, source of venture capital
- Wealth does not cling to the rich, it is fragile
- Recent developments: Created, not inherited, wealth

# Envy as a Capital Sin

# Hayekian Response to Rawls and Piketty

- We utilise knowledge of others transmitted through the price mechanism
- Income distribution by choice transmits crucial information to us about how we can use and develop our talents and abilities to t